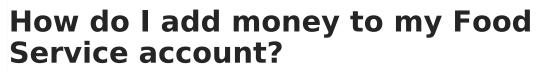

- 1. Select Pay.
- 2. Enter the amount you want to add in the **Amount** field. If a box is not available for you to enter an amount, your account may not be active and you may need to contact your school.
- 3. Select Add to Cart.

- 4. Select **My Cart**. The Checkout Screen displays.
- 5. Select the **Payment Method** you want to use and enter an **Email Address for Receipt** (*optional*).
- 6. Select Submit Payment.